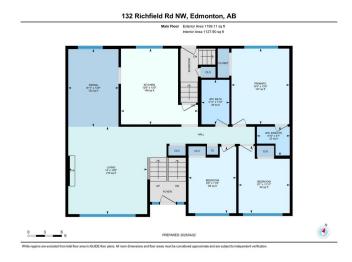

## \$399.900

3 Bedroom, 2.50 Bathroom, 1,199 sqft Single Family on 0.00 Acres

Richfield, Edmonton, AB

This property could be a great purchase for the right buyer. Although it requires updating, as it is mostly in original condition, yet is located on large, 7,148 sq.ft (664.06 sq.m.) lot backing walking path with steps to Bhullar Park. Fantastic, double detached, oversized (23.3' by 23.3' interior) garage was built with permit in 2002. Main floor offers living room with wood burning fire place, kitchen, 3 bedrooms and 1 and a half baths. Basement is fully developed and has large windows. Located close to schools, transportation and good proximity to Whitemud Drive and Anthony Henday highway. Property is being sold in "as-is" condition. Make a move and build some sweat equity!

#### **Essential Information**

MLS® # E4432152 Price \$399,900

Bedrooms 3

Bathrooms 2.50

Full Baths 2

Half Baths 1

Square Footage 1,199

Acres 0.00

# Interior

Interior Features ensuite bathroom

Appliances Dryer, Garage Opener, Refrigerator, Stove-Electric, Washer

Heating Forced Air-1, Natural Gas

Stories 2

Has Basement Yes

Basement Full, Finished