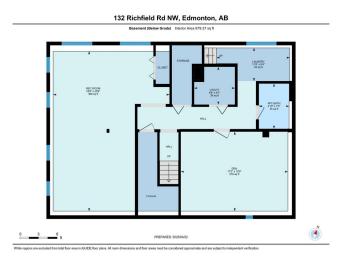

## \$399.900

3 Bedroom, 2.50 Bathroom, 1,199 sqft Single Family on 0.00 Acres

Richfield, Edmonton, AB

This property could be a great purchase for the right buyer. Although it requires updating, as it is mostly in original condition, yet is located on large, 7,148 sq.ft (664.06 sq.m.) lot backing walking path with steps to Bhullar Park. Fantastic, double detached, oversized (23.3' by 23.3' interior) garage was built with permit in 2002. Main floor offers living room with wood burning fire place, kitchen, 3 bedrooms and 1 and a half baths. Basement is fully developed and has large windows. Located close to schools, transportation and good proximity to Whitemud Drive and Anthony Henday highway. Property is being sold in "as-is" condition. Make a move and build some sweat equity!

# Interior

Interior Features ensuite bathroom

Appliances Dryer, Garage Opener, Refrigerator, Stove-Electric, Washer

Heating Forced Air-1, Natural Gas

Stories 2

Has Basement Yes

Basement Full, Finished