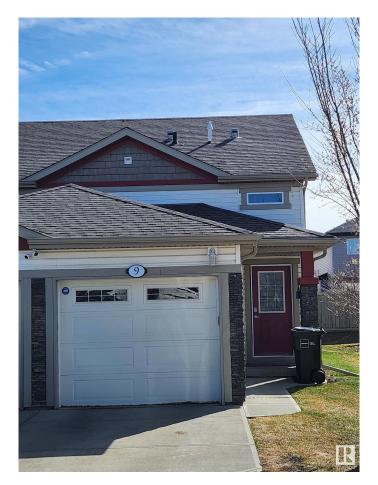

#### \$299,000

2 Bedroom, 2.00 Bathroom, 1,007 sqft Condo / Townhouse on 0.00 Acres

Charlesworth, Edmonton, AB

A MUST SEE in The Edge at Ellerslie.. With very low condo fees, this fantastic upper level end unit shows off its modern open design and comes with high ceiling throughout. This unit comes with 2 bedrooms & 2 full bathrooms is perfect for a first time home buyer or investor. The spacious kitchen with stainless steel appliances and ample counter space open graciously into the dining and family room area. Enjoy your privacy on the huge deck as you entertain with family or friends. Close to parks, walking trails, schools, shopping and all other major amenities

#### **Essential Information**

| MLS® #         | E4431766          |
|----------------|-------------------|
| Price          | \$299,000         |
| Bedrooms       | 2                 |
| Bathrooms      | 2.00              |
| Full Baths     | 2                 |
| Square Footage | 1,007             |
| Acres          | 0.00              |
| Year Built     | 2014              |
| Туре           | Condo / Townhouse |
| Sub-Type       | Half Duplex       |
| Style          | Bungalow          |
| Status         | Active            |

## **Community Information**

| Address           | N/A                                                                              |  |  |
|-------------------|----------------------------------------------------------------------------------|--|--|
| Area              | Edmonton                                                                         |  |  |
| Subdivision       | Charlesworth                                                                     |  |  |
| City              | Edmonton                                                                         |  |  |
| County            | ALBERTA                                                                          |  |  |
| Province          | AB                                                                               |  |  |
| Postal Code       | T6X 1S4                                                                          |  |  |
| Amenities         |                                                                                  |  |  |
| Amenities         | Deck, No Smoking Home                                                            |  |  |
| Parking           | Single Garage Attached                                                           |  |  |
| Interior          |                                                                                  |  |  |
| Interior Features | ensuite bathroom                                                                 |  |  |
| Appliances        | Dishwasher-Built-In, Dryer, Oven-Microwave, Refrigerator, Stove-Electric, Washer |  |  |
| Heating           | Forced Air-1, Natural Gas                                                        |  |  |
| Stories           | 1                                                                                |  |  |
| Has Basement      | Yes                                                                              |  |  |
| Basement          | None, No Basement                                                                |  |  |
|                   |                                                                                  |  |  |