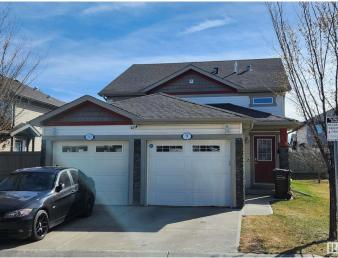

#### \$299,000

2 Bedroom, 2.00 Bathroom, 1,007 sqft Condo / Townhouse on 0.00 Acres

Charlesworth, Edmonton, AB

A MUST SEE in The Edge at Ellerslie.. With very low condo fees, this fantastic upper level end unit shows off its modern open design and comes with high ceiling throughout. This unit comes with 2 bedrooms & 2 full bathrooms is perfect for a first time home buyer or investor. The spacious kitchen with stainless steel appliances and ample counter space open graciously into the dining and family room area. Enjoy your privacy on the huge deck as you entertain with family or friends. Close to parks, walking trails, schools, shopping and all other major amenities

## **Community Information**

| Address           | N/A                                                                              |  |  |
|-------------------|----------------------------------------------------------------------------------|--|--|
| Area              | Edmonton                                                                         |  |  |
| Subdivision       | Charlesworth                                                                     |  |  |
| City              | Edmonton                                                                         |  |  |
| County            | ALBERTA                                                                          |  |  |
| Province          | AB                                                                               |  |  |
| Postal Code       | T6X 1S4                                                                          |  |  |
| Amenities         |                                                                                  |  |  |
| Amenities         | Deck, No Smoking Home                                                            |  |  |
| Parking           | Single Garage Attached                                                           |  |  |
| Interior          |                                                                                  |  |  |
| Interior Features | ensuite bathroom                                                                 |  |  |
| Appliances        | Dishwasher-Built-In, Dryer, Oven-Microwave, Refrigerator, Stove-Electric, Washer |  |  |
| Heating           | Forced Air-1, Natural Gas                                                        |  |  |
| Stories           | 1                                                                                |  |  |
| Has Basement      | Yes                                                                              |  |  |
| Basement          | None, No Basement                                                                |  |  |
|                   |                                                                                  |  |  |

## Exterior

| Exterior          | Wood, Stone, Vinyl |
|-------------------|--------------------|
| Exterior Features | Flat Site          |
| Roof              | Asphalt Shingles   |
| Construction      | Wood, Stone, Vinyl |
| Foundation        | Concrete Perimeter |