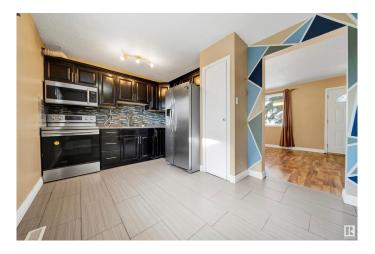

## \$225,000

3 Bedroom, 1.50 Bathroom, 990 sqft Condo / Townhouse on 0.00 Acres

Ekota, Edmonton, AB

Discover this fantastic CORNER unit townhome in the sought-after community of Ekota! Featuring 3 bedrooms, 1.5 bathrooms, and a fully developed basement, this home offers incredible value with LOW condo fees of just \$250. The main floor boasts an upgraded kitchen, a spacious living room, and both front and back entrances for added convenience. Upstairs, you'll find vinyl flooring, a beautifully renovated bathroom, a large primary bedroom, and two additional bedrooms. The basement adds even more space with a versatile rec room, a full bathroom, laundry, and tons of storage space. With TWO parking stalls and a prime locationâ€"just steps to Ekota Playground and School, and a short 5-minute drive to Costco and Mill Woods Town Centreâ€"this home is perfect for first time buyers!