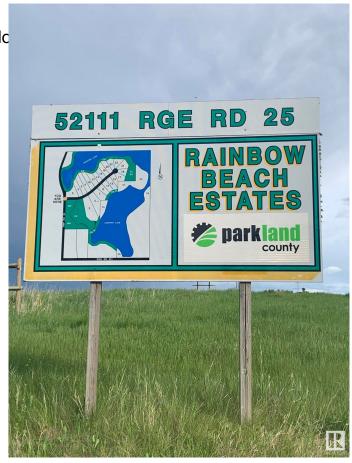

### \$250,000

0 Bedroom, 0.00 Bathroom, Rural on 2.70 Acres

Rainbow Beach Estates, Rural Parkland County, AB

Prestigious paved subdivision at Rainbow Lake Estates located at Jackfish Lake. 2.72 acre lot with oversized 32x36 garage/shop offering 2 overhead single doors. Excellent opportunity to branch out to a quiet lake setting. Build your recreational property or year round home. This acreage does not have direct access to lake.

## **Community Information**

Address 6 52111-rr25

Area Rural Parkland County
Subdivision Rainbow Beach Estates
City Rural Parkland County

County ALBERTA

Province AB

Postal Code T7Y 3L8