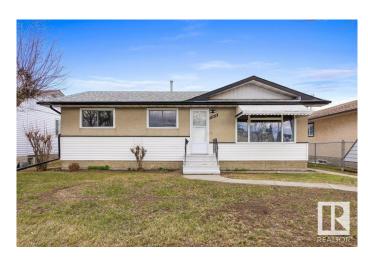

# \$384,900 - 11025 153a Street, Edmonton

MLS® #E4431199

### \$384,900

4 Bedroom, 2.00 Bathroom, 1,058 sqft Single Family on 0.00 Acres

High Park (Edmonton), Edmonton, AB

Welcome to this turn-key bungalow in the quiet, convenient High Park neighbourhood. Nestled on a tree-lined street across from a park, this 4-bedroom, 2-bath home has plenty of cozy charm. The main floor is flooded with natural lightâ€"perfect for everyday living or entertaining. The kitchen boasts full-height cabinetry, a tiled backsplash, ample counter space and dinette. Three spacious bedrooms and 4-piece bath complete the main level. Downstairs, the fully finished basement offers one more bedroom, a large family room, a 3-piece bath, and laundry area with storage. Enjoy the backyard with concrete patio, space for a vegetable garden and double detached garage. This home awaits your personal touch!

Year Built

Type Single Family

1959

Sub-Type Detached Single Family

Style Bungalow

Status Active

#### **Exterior**

Exterior Wood, Stucco, Vinyl

Exterior Features Back Lane, Fenced, Flat Site, Landscaped, Playground Nearby, Public

Transportation, Schools, Shopping Nearby, See Remarks

Roof Asphalt Shingles