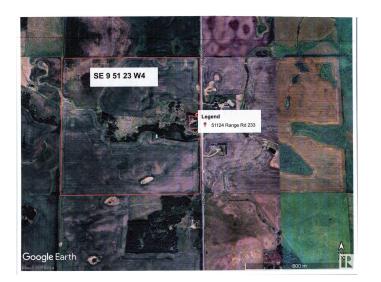

# \$2,810,000 - Twp 511 R Rd 233, Rural Strathcona County

MLS® #E4430815

## \$2,810,000

0 Bedroom, 0.00 Bathroom, Rural on 155.99 Acres

Colchester Lane, Rural Strathcona County, AB

ENJOY rural life. Situated in Strathcona
County and located 1 east of the City of
Edmonton Limits. Currently being farmed. A
42ft X 72 ft metal building for equipment
storage. A natural treed ravine cross the lands
providing for a unique settings for future
country living. Excellent access via TWP 510,
east to HWY 21 and west to QEII. Close to
Beaumont, EIA and south east Edmonton.

# **Community Information**

Address Twp 511 R Rd 233

Area Rural Strathcona County

Subdivision Colchester Lane

City Rural Strathcona County

County ALBERTA

Province AB

Postal Code T8B 1K6