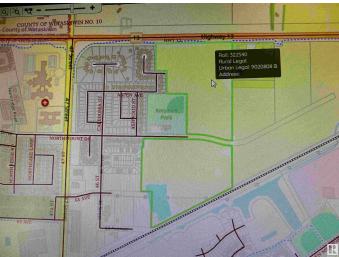

#### \$2,499,000

0 Bedroom, 0.00 Bathroom, Land Commercial on 0.00 Acres

Aspen Ridge (Wetaskiwin), Wetaskiwin, AB

ATTENTION Developers! The opportunity for prime development property has become available! Just over 68 acres of land located within the Aspen Ridge AREA Structure plan is now available. All services at property line. Located in a prime area of the City of Wetaskiwin, ready for new lots to be created now! Priced to sell!

## **Community Information**

| Address     | Reserve Lot              |
|-------------|--------------------------|
| Area        | Wetaskiwin               |
| Subdivision | Aspen Ridge (Wetaskiwin) |
| City        | Wetaskiwin               |
| County      | ALBERTA                  |
| Province    | AB                       |
| Postal Code | T9A 1X1                  |