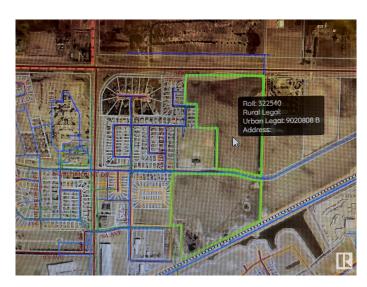

#### \$2,499,000

0 Bedroom, 0.00 Bathroom, Land Commercial on 0.00 Acres

Aspen Ridge (Wetaskiwin), Wetaskiwin, AB

ATTENTION Developers! The opportunity for prime development property has become available! Just over 68 acres of land located within the Aspen Ridge AREA Structure plan is now available. All services at property line. Located in a prime area of the City of Wetaskiwin, ready for new lots to be created now! Priced to sell!

## **Community Information**

| Address     | Reserve Lot              |
|-------------|--------------------------|
| Area        | Wetaskiwin               |
| Subdivision | Aspen Ridge (Wetaskiwin) |
| City        | Wetaskiwin               |
| County      | ALBERTA                  |
| Province    | AB                       |
| Postal Code | T9A 1X1                  |