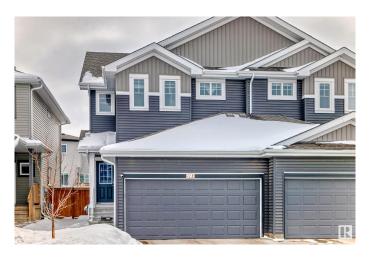

# \$525,000 - 307 40a Avenue, Edmonton

MLS® #E4430281

## \$525,000

4 Bedroom, 3.50 Bathroom, 1,588 sqft Single Family on 0.00 Acres

Maple Crest, Edmonton, AB

High quality Duplex which is built by Landmark builders in the Maple Crest community, Which includes central Air conditioner, Central water purifier, fully finished basement with seperate entrance, Granite counter tops, etc. Built in 2020. Close to all amenities.

Type Single Family

Sub-Type Half Duplex

Style 2 Storey

Status Active