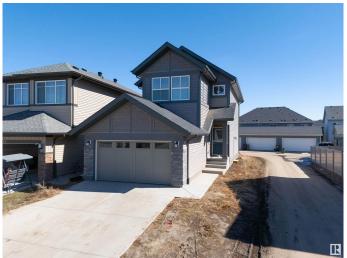

# \$639,000 - 9335 226 Street, Edmonton

MLS® #E4430265

# \$639,000

4 Bedroom, 3.00 Bathroom, 1,920 sqft Single Family on 0.00 Acres

Secord, Edmonton, AB

Stunning 2-storey, Jayman built home in the vibrant West Edmonton community of Secord! With 1,920 sq. ft. of living space, this modern gem offers 4 spacious bedrooms and 3 full bathrooms, including a main floor bed & bathâ€"ideal for guests or multigenerational living. The open concept layout features a large kitchen island for entertaining, upgraded appliance package, and a walk-thru pantry from the garage. Enjoy energy savings with solar panels and future potential with an unfinished basement featuring a separate entrance. Upstairs, relax in the spacious bonus room, retreat to a luxurious 5-piece primary ensuite, and enjoy the convenience of upper floor laundry. Stylish, smart, and ready for you!