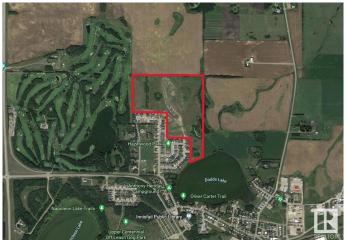

## \$3,300,000

0 Bedroom, 0.00 Bathroom, Land Commercial on 0.00 Acres

Dodds Lake, Innisfail, AB

Turn-key 55.1-acre Residential Development Parcel with 262 +/- residential single and muti-family lots ready to be built out. Hazelwood Estates is the Premier Community in Innisfail that is an integral part of Innisfail's North Area Structure Plan (NASP) that town council is focused on growing. Innisfail is an Energized Community, and this development allows you to start building immediately. This parcel features the new school site with Executive lots backing onto the Prestigious Innisfail Golf Club and Dodds Lake. Located just 20 minutes from Red Deer and 60 minutes to Calgary, Innisfail is a hot bed for extensive growth and poised to be a Big Part of Alberta's Expanding Future.