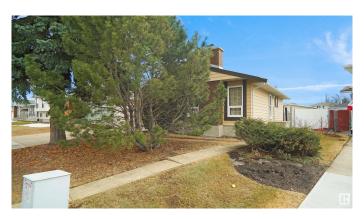

## \$379.900

4 Bedroom, 2.50 Bathroom, 1,120 sqft Single Family on 0.00 Acres

Lorelei, Edmonton, AB

Welcome home to this 4 bed, 2.5 bath bungalow in the heart of Lorelei. The location of this home is superb and is located in a quiet cul-de-sac near K-6 and junior high school. Great curb appeal with mature trees, south-facing yard and a over sized double detached garage with longer driveway. The main floor has a open living concept perfect for entertaining featuring living room with newer windows and a wood burning fireplace, a formal dining room that's open to the kitchen and breakfast nook. Three bedrooms on main, including primary suite with 2 piece ensuite bath and 4 piece bath. The basement is fully finished, offering additional bedroom, a 3 piece bath, laundry room and massive family room. This home also has a large yard with fire pit and a concrete patio.

## **Amenities**

Amenities See Remarks

Parking Double Garage Detached

## **Exterior**

Exterior Wood, Stucco, Vinyl

Exterior Features Cul-De-Sac, Landscaped, Playground Nearby, Public Swimming Pool,

Public Transportation, Schools, Shopping Nearby, See Remarks

Roof Asphalt Shingles