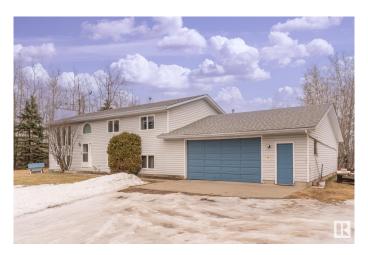

### \$560,000

4 Bedroom, 3.00 Bathroom, 1,370 sqft Rural on 3.26 Acres

Hill Side Park, Rural Strathcona County, AB

A VERY BRIGHT AND SUNNY BILEVEL HOME IN A GORGEOUS, PRIVATE, TREED SETTING JUST 1 MILE FROM THE NORTHERN BEAR GOLF COURSE, AND 15 MINUTES TO THE ANTHONEY HENDAY & SHERWOOD PARK, BOASTS 4 BEDROOMS, 3 BATHS, AND 2 GAS FIREPLACES. A VERY NICE FEATURE OF THE PROPERTY IS THE 28 X 36 HEATED GARAGE WITH DIRECT ACCESS TO THE LOWER LEVEL OF THE HOME WHERE A LARGE MUD ROOM IS LOCATED - A VERY NICE FEATURE IN THE COLDEST WINTER MONTHS. THERE WILL BE ALMOST DAILY VISITS FROM THE DEER THAT COME OUT OF THE 53 ACRES RESERVE PARCEL BEHIND. THERE ARE ALSO WALKING TRAILS THROUGH THE FOREST. AN **EXCELLENT FAMILY HOME IN A SUPER** PRIVATE SETTING.

Sub-Type Detached Single Family

Style Bi-Level

Status Active

## **Exterior**

Exterior Wood

Exterior Features Private Setting, Treed Lot

Construction Wood

Foundation Concrete Perimeter