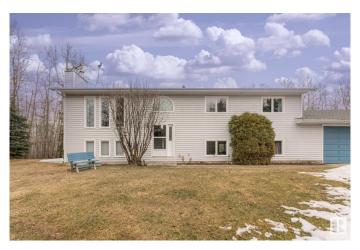

### \$560,000

4 Bedroom, 3.00 Bathroom, 1,370 sqft Rural on 3.26 Acres

Hill Side Park, Rural Strathcona County, AB

A VERY BRIGHT AND SUNNY BILEVEL HOME IN A GORGEOUS, PRIVATE, TREED SETTING JUST 1 MILE FROM THE NORTHERN BEAR GOLF COURSE, AND 15 MINUTES TO THE ANTHONEY HENDAY & SHERWOOD PARK, BOASTS 4 BEDROOMS, 3 BATHS, AND 2 GAS FIREPLACES. A VERY NICE FEATURE OF THE PROPERTY IS THE 28 X 36 HEATED GARAGE WITH DIRECT ACCESS TO THE LOWER LEVEL OF THE HOME WHERE A LARGE MUD ROOM IS LOCATED - A VERY NICE FEATURE IN THE COLDEST WINTER MONTHS. THERE WILL BE ALMOST DAILY VISITS FROM THE DEER THAT COME OUT OF THE 53 ACRES RESERVE PARCEL BEHIND. THERE ARE ALSO WALKING TRAILS THROUGH THE FOREST. AN **EXCELLENT FAMILY HOME IN A SUPER** PRIVATE SETTING.

## **Exterior**

Exterior Wood

Exterior Features Private Setting, Treed Lot

Construction Wood

Foundation Concrete Perimeter