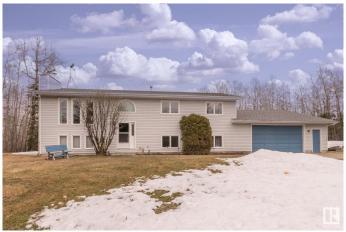

### \$560,000

4 Bedroom, 3.00 Bathroom, 1,370 sqft Rural on 3.26 Acres

Hill Side Park, Rural Strathcona County, AB

A VERY BRIGHT AND SUNNY BILEVEL HOME IN A GORGEOUS, PRIVATE, TREED SETTING JUST 1 MILE FROM THE NORTHERN BEAR GOLF COURSE, AND 15 MINUTES TO THE ANTHONEY HENDAY & SHERWOOD PARK, BOASTS 4 BEDROOMS, 3 BATHS, AND 2 GAS FIREPLACES. A VERY NICE FEATURE OF THE PROPERTY IS THE 28 X 36 HEATED GARAGE WITH DIRECT ACCESS TO THE LOWER LEVEL OF THE HOME WHERE A LARGE MUD ROOM IS LOCATED - A VERY NICE FEATURE IN THE COLDEST WINTER MONTHS. THERE WILL BE ALMOST DAILY VISITS FROM THE DEER THAT COME OUT OF THE 53 ACRES RESERVE PARCEL BEHIND. THERE ARE ALSO WALKING TRAILS THROUGH THE FOREST. AN **EXCELLENT FAMILY HOME IN A SUPER** PRIVATE SETTING.

Sub-Type Detached Single Family

Style Bi-Level

Status Active

## **Exterior**

Exterior Wood

Exterior Features Private Setting, Treed Lot

Construction Wood

Foundation Concrete Perimeter