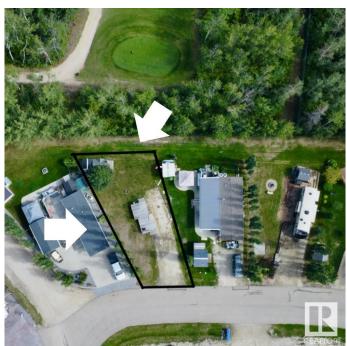

#### \$104,900

0 Bedroom, 0.00 Bathroom, Rural on 0.11 Acres

The Meadows (Parkland), Rural Parkland County, AB

Nestled in the serene beauty of Lake Country, this prime lot in the Pineridge Golf Resort near Seba Beach offers the perfect canvas for your RV or Park Model home making it a great vacation or year round getaway. Imagine waking up to the gentle sounds of nature, with the lush greens of the golf course right at your doorstep and the pristine Wabamun Lake just minutes away. This lot provides the ideal balance of relaxation and recreation, surrounded by breathtaking landscapes and endless outdoor activities the Meadows has to offer. Whether you're an avid golfer or simply seeking a peaceful retreat, this location offers the best of both worlds. Enjoy leisurely days on the course, lunch at the golf club, explore nearby trails, or just play a quick game of pickleball. With easy access to local amenities and the vibrant local community, this is more than just a lot; it's an opportunity to create your own slice of paradise. Don't miss your chance to invest in a lifestyle defined by tranquility and adventure.

## **Community Information**

| Address     | 53207 A Hghway 31      |
|-------------|------------------------|
| Area        | Rural Parkland County  |
| Subdivision | The Meadows (Parkland) |
| City        | Rural Parkland County  |
| County      | ALBERTA                |
| Province    | AB                     |
| Postal Code | T0E 2B0                |
|             |                        |