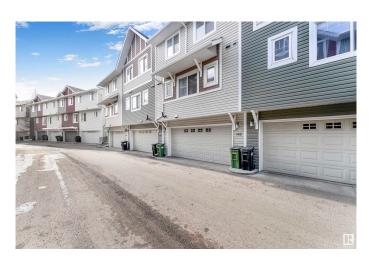

### \$330,000

3 Bedroom, 2.50 Bathroom, 1,400 sqft Condo / Townhouse on 0.00 Acres

Tamarack, Edmonton, AB

ATTENTION INVESTORS & FIRST-TIME HOME BUYERS! Welcome to this beautiful 3-bedroom, 2.5-bathroom, three-story townhouse with a 20ft wide DOUBLE-ATTACHED garage in Tamarack. This home offers a perfect blend of comfort, luxury, and style. The spacious living and dining areas are filled with natural light, ideal for both relaxation and entertaining. The upper level features 3 bright bedrooms, including a master suite with a 3-piece en-suite and walk-in closet. Enjoy upgraded stainless steel appliances and a brand-new Combi boiler with a 10-year warranty. Located near the Meadows Community Rec Centre, Tamarack Shopping Centre, Walmart, Superstore, ETS Transit, Landmark Theatre, parks, schools, and major roads like the Anthony Henday and Whitemud Freeway.

## **Amenities**

Amenities Front Porch

Parking Double Garage Attached

## **Exterior**

Exterior Wood, Stone, Vinyl

Exterior Features See Remarks

Roof Asphalt Shingles

Construction Wood, Stone, Vinyl

Foundation Concrete Perimeter