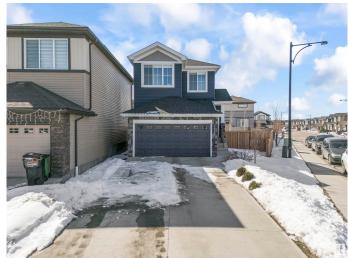

#### \$549,000

3 Bedroom, 2.50 Bathroom, 1,640 sqft Single Family on 0.00 Acres

Chappelle Area, Edmonton, AB

Welcome to this well-maintained 3-bedroom, 2.5-bath home located in the desirable Chappelle community. Situated on a pie-shaped corner lot, this property offers extra outdoor space and privacy. The open-concept main floor features a modern kitchen, spacious living room, and plenty of natural light. Upstairs includes a primary suite with a walk-in closet and 4pc ensuite, plus two additional bedrooms and a full bath. Additional highlights include a separate side entrance to the basement, offering future suite potential, and an oversized driveway with parking for up to 4 vehicles. Close to parks, schools, shopping, and public transit.

#### **Essential Information**

MLS® # E4429347 Price \$549,000

Bedrooms 3
Bathrooms 2.50
Full Baths 2

Half Baths 1
Square Footage 1,640

Acres 0.00 Year Built 2018

Type Single Family

Sub-Type Detached Single Family