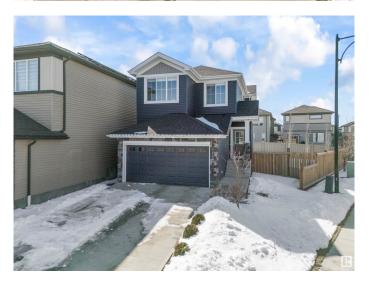

#### \$549,000

3 Bedroom, 2.50 Bathroom, 1,640 sqft Single Family on 0.00 Acres

Chappelle Area, Edmonton, AB

Welcome to this well-maintained 3-bedroom, 2.5-bath home located in the desirable Chappelle community. Situated on a pie-shaped corner lot, this property offers extra outdoor space and privacy. The open-concept main floor features a modern kitchen, spacious living room, and plenty of natural light. Upstairs includes a primary suite with a walk-in closet and 4pc ensuite, plus two additional bedrooms and a full bath. Additional highlights include a separate side entrance to the basement, offering future suite potential, and an oversized driveway with parking for up to 4 vehicles. Close to parks, schools, shopping, and public transit.

#### **Essential Information**

MLS® # E4429347 Price \$549,000

Bedrooms 3
Bathrooms 2.50
Full Baths 2

Half Baths 1
Square Footage 1,640

Acres 0.00 Year Built 2018

Type Single Family

Sub-Type Detached Single Family