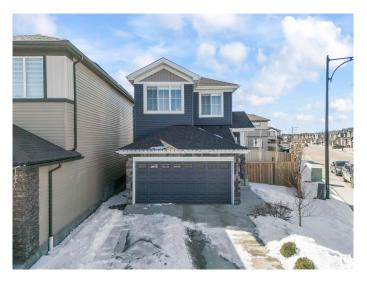

#### \$549,000

3 Bedroom, 2.50 Bathroom, 1,640 sqft Single Family on 0.00 Acres

Chappelle Area, Edmonton, AB

Welcome to this well-maintained 3-bedroom, 2.5-bath home located in the desirable Chappelle community. Situated on a pie-shaped corner lot, this property offers extra outdoor space and privacy. The open-concept main floor features a modern kitchen, spacious living room, and plenty of natural light. Upstairs includes a primary suite with a walk-in closet and 4pc ensuite, plus two additional bedrooms and a full bath. Additional highlights include a separate side entrance to the basement, offering future suite potential, and an oversized driveway with parking for up to 4 vehicles. Close to parks, schools, shopping, and public transit.

#### **Essential Information**

MLS® # E4429347 Price \$549,000

Bedrooms 3
Bathrooms 2.50
Full Baths 2

Half Baths 1
Square Footage 1,640

Acres 0.00 Year Built 2018

Type Single Family

Sub-Type Detached Single Family