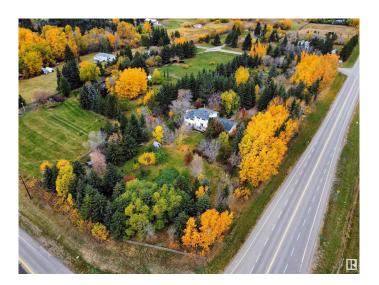

### \$525,000

4 Bedroom, 3.00 Bathroom, 2,000 sqft Rural on 3.02 Acres

Panorama Heights, Rural Parkland County, AB

Beautifully treed corner lot, with Apple and Pear and Cherry Trees, large Garden area, all set on 3+ acres straight north of Spruce Grove, all paved roads leading to this property. The house is approx 2000 sf on 3 levels, with an additional 740 sf below, main floor has a family room, kitchen, dining room and living room, and laundry room and full bathroom. Upstairs is 3 bedrooms and a newly renovated bathroom. The lower level has another family room, bedroom and full bath. there is another level below that is more for storage and mechanical. Triple attached garage Panorama Heights is a mature subdivision only 10 minutes from Spruce Grove and easy drive to St. Albert. Home will need some TLC

#### **Exterior**

Exterior Wood

Exterior Features Corner Lot, Fruit Trees/Shrubs, Treed Lot

Construction Wood

Foundation Concrete Perimeter