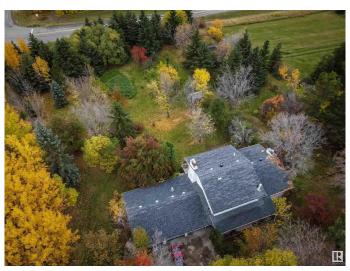

### \$525,000

4 Bedroom, 3.00 Bathroom, 2,000 sqft Rural on 3.02 Acres

Panorama Heights, Rural Parkland County, AB

Beautifully treed corner lot, with Apple and Pear and Cherry Trees, large Garden area, all set on 3+ acres straight north of Spruce Grove, all paved roads leading to this property. The house is approx 2000 sf on 3 levels, with an additional 740 sf below, main floor has a family room, kitchen, dining room and living room, and laundry room and full bathroom. Upstairs is 3 bedrooms and a newly renovated bathroom. The lower level has another family room, bedroom and full bath. there is another level below that is more for storage and mechanical. Triple attached garage Panorama Heights is a mature subdivision only 10 minutes from Spruce Grove and easy drive to St. Albert. Home will need some TLC

#### **Exterior**

Exterior Wood

Exterior Features Corner Lot, Fruit Trees/Shrubs, Treed Lot

Construction Wood

Foundation Concrete Perimeter