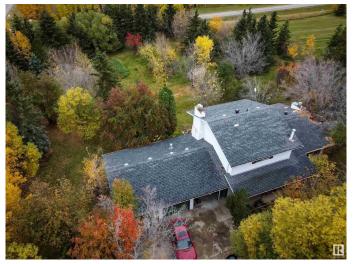

### \$525,000

4 Bedroom, 3.00 Bathroom, 2,000 sqft Rural on 3.02 Acres

Panorama Heights, Rural Parkland County, AB

Beautifully treed corner lot, with Apple and Pear and Cherry Trees, large Garden area, all set on 3+ acres straight north of Spruce Grove, all paved roads leading to this property. The house is approx 2000 sf on 3 levels, with an additional 740 sf below, main floor has a family room, kitchen, dining room and living room, and laundry room and full bathroom. Upstairs is 3 bedrooms and a newly renovated bathroom. The lower level has another family room, bedroom and full bath. there is another level below that is more for storage and mechanical. Triple attached garage Panorama Heights is a mature subdivision only 10 minutes from Spruce Grove and easy drive to St. Albert. Home will need some TLC

#### **Exterior**

Exterior Wood

Exterior Features Corner Lot, Fruit Trees/Shrubs, Treed Lot

Construction Wood

Foundation Concrete Perimeter