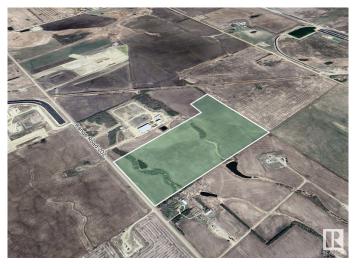

#### \$645,600

0 Bedroom, 0.00 Bathroom, Land Commercial on 0.00 Acres

None, Rural Lamont County, AB

Visit the Listing Brokerage (and/or listing REALTOR®) website to obtain additional information. 80.70 acres of HI zoned industrial land located in Lamont County just 6 minutes outside the town of Lamont. Quick access to Highway 15 and Alberta Highland Corridor (Highway 831 and Highway 15A).