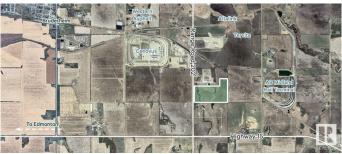

#### \$645,600

0 Bedroom, 0.00 Bathroom, Land Commercial on 0.00 Acres

None, Rural Lamont County, AB

Visit the Listing Brokerage (and/or listing REALTOR®) website to obtain additional information. 80.70 acres of HI zoned industrial land located in Lamont County just 6 minutes outside the town of Lamont. Quick access to Highway 15 and Alberta Highland Corridor (Highway 831 and Highway 15A).