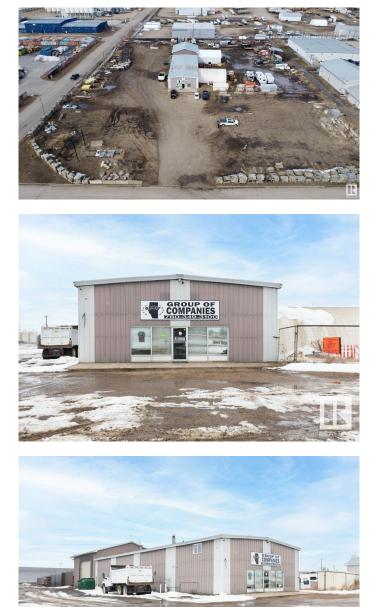

#### \$650,000

0 Bedroom, 0.00 Bathroom, Industrial on 0.00 Acres

Westlock, Westlock, AB

HIGHWAY 44 FRONTAGE !!! Large 2.98 acre corner light industrial lot with 5440 +/- sq ft building located along highway 44 and at the entrance of Westlock's west industrial park. Approx. 320'x400' lot with fenced back & side storage yard. Metal clad building is comprised of 1680 sq ft front office space w/ additional mezzanine offices & lunchroom, currently 2 offices on main & 2 upstairs. Middle portion of building (2160 sq ft) is a heated shop area w/17' 4" ceiling and back part of building (1600 sq ft) is open shop area w/ 20' ceiling w/ welding station, exhaust, 16'x20' door w/ auto opener, access to yard and tarp shelter storage. This property is on municipal services and is currently being cleaned out and is ready for a new beginning. Property is surrounded by other light industrial businesses with tons of potential.