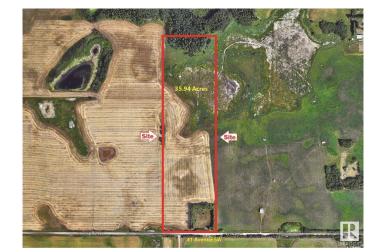

#### \$4,500,000

0 Bedroom, 0.00 Bathroom, Land Commercial on 0.00 Acres

None, Edmonton, AB

Great Investment Land!!

## **Community Information**

On 41 Ave Sw 1.84km East 0 Address

Area Edmonton

Subdivision None

City Edmonton **ALBERTA** County

**Province** AB

T6X 2R6 Postal Code