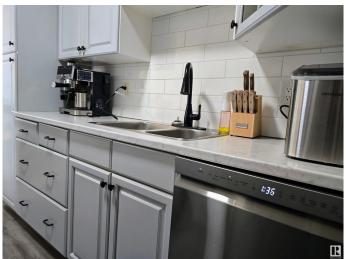

### Interior

Appliances Dishwasher-Built-In, Dryer, Microwave Hood Fan, Oven-Built-In,

Refrigerator, Washer

Heating Forced Air-1, Natural Gas

Stories 3

Has Basement Yes

Basement Full, Finished