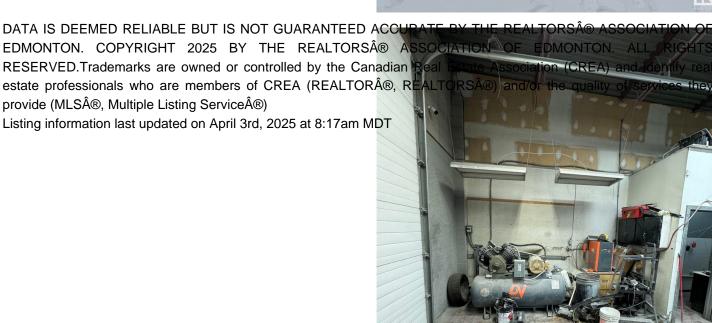

#### \$110,000

0 Bedroom, 0.00 Bathroom, Business on 0.00 Acres

Riel Business Park, St. Albert, AB

Auto body business for sale with all equipment and supplies included, offering a turnkey opportunity for an owner/operator. This fully equipped shop with makeup air unit comes with a frame auto body machine, paint booth, compressor, tools, and existing supplies, allowing for immediate operation. The business benefits from very low rent and an efficient work setup, making it an ideal investment for someone looking to establish or expand their presence in the industry. With everything in place, this is a rare chance to step into a fully functional shop without the hassle of starting from scratch.