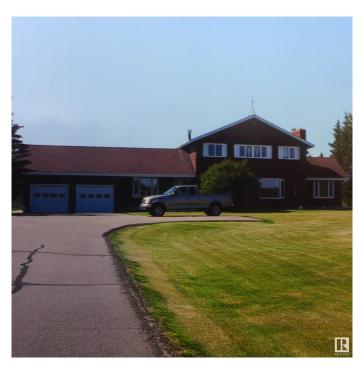

#### \$1,075,000

5 Bedroom, 2.50 Bathroom, 2,673 sqft Rural on 3.16 Acres

Twin Island Air Park, Rural Strathcona County, AB

A SUPERB ACREAGE JUST 15 MINUTES FROM SHERWOOD PARK IN TWIN ISLAND AIR PARK! This family home on 3.16 acres has something for every member of the family: LAND YOUR PLANE AND TAXI TO THE HOUSE & HANGER; canoe/kayak the lake; hiking areas around the lake to enjoy nature; 3 golf putting greens; outdoor swimming pool; hot tub; firepit; children's jungle gym; pool table; hair salon. A well maintained upgraded 2673 sq ft family home with 5 bedrooms; 2.5 baths; 3 fireplaces. There have been numerous upgrades. There is a hanger for the plane or a place to store all your toys. This home is a must see.

#### **Essential Information**

MLS® # E4427760 Price \$1,075,000

Bedrooms 5 Bathrooms 2.50

Full Baths 2
Half Baths 1

Square Footage 2,673

Acres 3.16

Year Built 1972 Type Rural

Sub-Type Detached Single Family