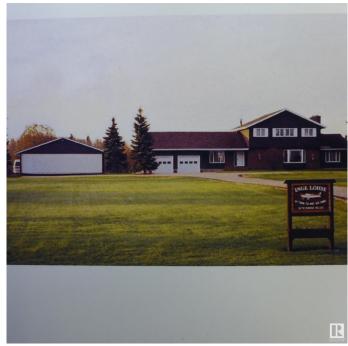

#### \$1,075,000

5 Bedroom, 2.50 Bathroom, 2,673 sqft Rural on 3.16 Acres

Twin Island Air Park, Rural Strathcona County, AB

A SUPERB ACREAGE JUST 15 MINUTES FROM SHERWOOD PARK IN TWIN ISLAND AIR PARK! This family home on 3.16 acres has something for every member of the family: LAND YOUR PLANE AND TAXI TO THE HOUSE & HANGER; canoe/kayak the lake; hiking areas around the lake to enjoy nature; 3 golf putting greens; outdoor swimming pool; hot tub; firepit; children's jungle gym; pool table; hair salon. A well maintained upgraded 2673 sq ft family home with 5 bedrooms; 2.5 baths; 3 fireplaces. There have been numerous upgrades. There is a hanger for the plane or a place to store all your toys. This home is a must see.

## **Community Information**

Address 73 52112 Rge Road 222
Area Rural Strathcona County

Subdivision Twin Island Air Park

City Rural Strathcona County

County ALBERTA

Province AB

Postal Code T8C 1H6