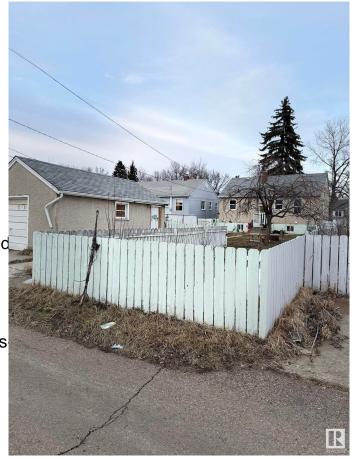

## \$349,000

1 Bedroom, 2.00 Bathroom, 797 sqft Single Family on 0.00 Acres

Spruce Avenue, Edmonton, AB

Investor alert or first time home buyer looking to find the perfect home in the community of Spruce Avenue. This little gem is waiting for you the first time buyer or sit and wait to build a larger home with the massive 43 X 150 yard. This house has numerous upgrades over the years, like newer shingles, windows, furnace and hot water tank, new flooring (Vinyl and laminate), baseboards, updated lighting, and much more. This charming gem is great for all types of investors or that very first place called home.

## **Essential Information**

MLS® # E4427581 Price \$349,000

Bedrooms 1

Bathrooms 2.00
Full Baths 2
Square Footage 797
Acres 0.00

Year Built 1948

Type Single Family

Sub-Type Detached Single Family

Style Bungalow Status Active