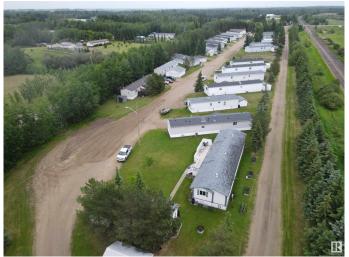

### \$1,750,000

0 Bedroom, 0.00 Bathroom, Business with Property on 0.00 Acres

None, Rural Sturgeon County, AB

This is a 28 lot Mobile Home Park located on the south side of Calahoo, AB. With a high occupancy rate, this park provides excellent revenue for any potential owner. Within close proximity to St. Albert, Stony Plain-Spruce Grove, the attractive location provides a fantastic opportunity for those who enjoy small community living while enjoying the close amenities larger centers offer. The park is connected to municipal sewer via a holding tank and pump out, along with a drilled well and associated water treatment system, while each pad is responsible for their own metered power & gas. There is potential for additional pads creating added revenue. Mobiles are not owned by the mobile home park.