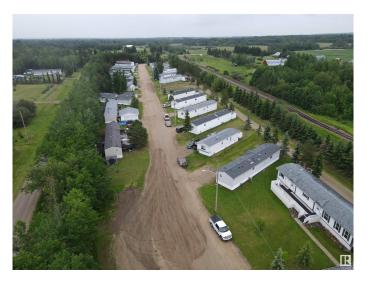

### \$1,750,000

0 Bedroom, 0.00 Bathroom, Business with Property on 0.00 Acres

None, Rural Sturgeon County, AB

This is a 28 lot Mobile Home Park located on the south side of Calahoo, AB. With a high occupancy rate, this park provides excellent revenue for any potential owner. Within close proximity to St. Albert, Stony Plain-Spruce Grove, the attractive location provides a fantastic opportunity for those who enjoy small community living while enjoying the close amenities larger centers offer. The park is connected to municipal sewer via a holding tank and pump out, along with a drilled well and associated water treatment system, while each pad is responsible for their own metered power & gas. There is potential for additional pads creating added revenue. Mobiles are not owned by the mobile home park.