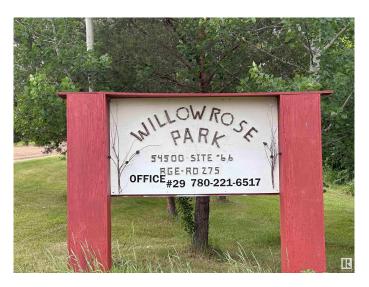

### \$1,750,000

0 Bedroom, 0.00 Bathroom, Business with Property on 0.00 Acres

None, Rural Sturgeon County, AB

This is a 28 lot Mobile Home Park located on the south side of Calahoo, AB. With a high occupancy rate, this park provides excellent revenue for any potential owner. Within close proximity to St. Albert, Stony Plain-Spruce Grove, the attractive location provides a fantastic opportunity for those who enjoy small community living while enjoying the close amenities larger centers offer. The park is connected to municipal sewer via a holding tank and pump out, along with a drilled well and associated water treatment system, while each pad is responsible for their own metered power & gas. There is potential for additional pads creating added revenue. Mobiles are not owned by the mobile home park.