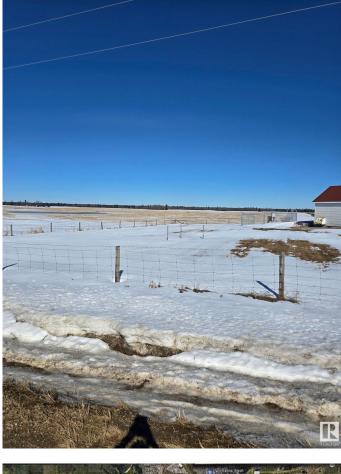

#### \$1,899,999

0 Bedroom, 0.00 Bathroom, Single Family on 0.00 Acres

Edmonton South West, Edmonton, AB

Great investment parcel, recent zoneing changes, from ag to future non-residential, part of the RABBIT HILLD DISTRICT PLAN, IN THE CITY OF EDMONTON, this 77.59 Acres. Perfect long-term hard asset investment potential for future development as southwest Edmonton expands. Close proximity to Edmonton's 77.59 Acres. Perfect longprestigious North Saskatchewan River Valley; Seller will entertain a Vendor Take-Back Mortgage; Relatively flat topography with great farmland potential; Estimated Driving Times: 12 minutes to Edmonton International Airport (YEG), 8 Minutes to Nisku, Alberta, 7 minutes to Rabbit Hill Snow Resort, 4 minute to Devon, Alberta. Legal Address: 1523717; 1; 2/ Zoning: AES (Agricultural Edmonton South). Seller open to selling adjacent 78.58 Acres. Buyer's to confirm information during their due diligence. Information herein and auxiliary information subject to becoming outdated in time, change, and/or deemed reliable but not guaranteed. Buyer to confirm information during their Due Diligence.

## Exterior

Exterior Features Flat Site