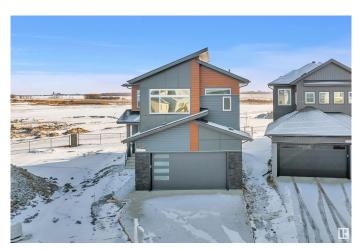

# \$699,000 - 416 Pine Point(e), Leduc

MLS® #E4426759

## \$699,000

5 Bedroom, 4.00 Bathroom, 2,497 sqft Single Family on 0.00 Acres

Woodbend, Leduc, AB

READY TO MOVE In || DOUBLE CAR GARAGE Upgraded BRAND New Detached Home | 5 BED 4 BATH | Main door entrance leads you to Open to above Living area. Family area with beautiful feature wall & fireplace. Main floor bedroom and full bathroom. BEAUTIFUL EXTENDED kitchen with Centre island. HUGE Spice Kitchen with lot of cabinets. Dining nook with access to backyard . Oak staircase leading to bonus room with feature wall. Huge Primary br with stunning feature wall, indent ceiling, 5pc fully custom ensuite & W/I closet . Bedroom 2 & Bedroom 3 with jack & jill bathroom. Bedroom 4 with common bathroom. Laundry on 2nd floor with sink. Side entrance for basement. This house checks off all the columns.