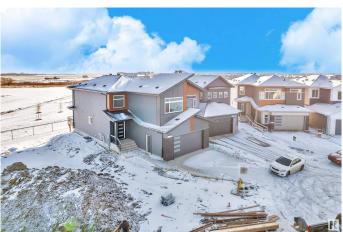

# \$699,000 - 416 Pine Point(e), Leduc

MLS® #E4426759

## \$699,000

5 Bedroom, 4.00 Bathroom, 2,497 sqft Single Family on 0.00 Acres

Woodbend, Leduc, AB

READY TO MOVE In || DOUBLE CAR GARAGE Upgraded BRAND New Detached Home | 5 BED 4 BATH | Main door entrance leads you to Open to above Living area. Family area with beautiful feature wall & fireplace. Main floor bedroom and full bathroom. BEAUTIFUL EXTENDED kitchen with Centre island. HUGE Spice Kitchen with lot of cabinets. Dining nook with access to backyard . Oak staircase leading to bonus room with feature wall. Huge Primary br with stunning feature wall, indent ceiling, 5pc fully custom ensuite & W/I closet . Bedroom 2 & Bedroom 3 with jack & jill bathroom. Bedroom 4 with common bathroom. Laundry on 2nd floor with sink. Side entrance for basement. This house checks off all the columns.