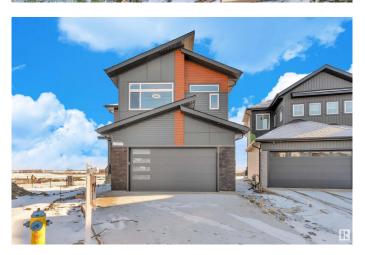

# \$699,000 - 416 Pine Point(e), Leduc

MLS® #E4426759

## \$699,000

5 Bedroom, 4.00 Bathroom, 2,497 sqft Single Family on 0.00 Acres

Woodbend, Leduc, AB

READY TO MOVE In || DOUBLE CAR GARAGE Upgraded BRAND New Detached Home | 5 BED 4 BATH | Main door entrance leads you to Open to above Living area. Family area with beautiful feature wall & fireplace. Main floor bedroom and full bathroom. BEAUTIFUL EXTENDED kitchen with Centre island. HUGE Spice Kitchen with lot of cabinets. Dining nook with access to backyard . Oak staircase leading to bonus room with feature wall. Huge Primary br with stunning feature wall, indent ceiling, 5pc fully custom ensuite & W/I closet . Bedroom 2 & Bedroom 3 with jack & jill bathroom. Bedroom 4 with common bathroom. Laundry on 2nd floor with sink. Side entrance for basement. This house checks off all the columns.