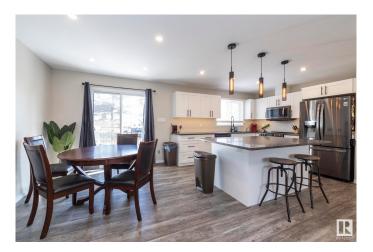

#### \$459.900

5 Bedroom, 2.50 Bathroom, 1,193 sqft Single Family on 0.00 Acres

Greenview (Edmonton), Edmonton, AB

Welcome to this spacious and updated 5 bedroom, 2.5 bath bi-level with heated double attached garage in Greenview!! This home is in a terrific location backing a green belt that leads to Greenview Park. The main floor has all new vinyl plank flooring throughout, and has a gorgeous new white kitchen with granite countertops and all new appliances. There are 3 spacious bedrooms, a full bathroom and the primary bedroom has a 2 piece ensuite. The basement has 2 more bedrooms a full bathroom and a second kitchen. This home features all new windows, new roof shingles, new deck, and a beautiful back yard featuring stone work and firepit. Welcome home

### **Amenities**

Amenities Deck, No Smoking Home
Parking Double Garage Attached