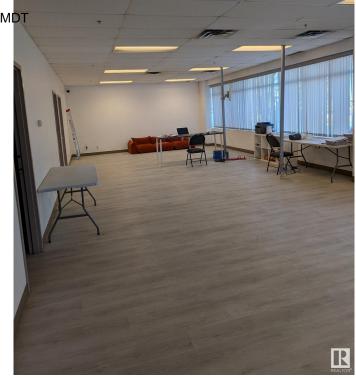

## \$0

0 Bedroom, 0.00 Bathroom, Industrial on 0.00 Acres

Leduc Business Park, Leduc, AB

SUb-lease this 8826 ft2 with 4 dock loading bays til 30th November, 2026. Or re-negotiate a new lease with landlord.