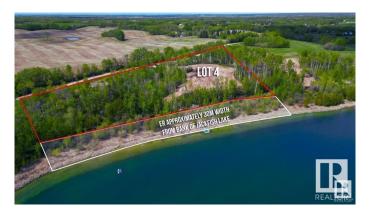

### \$848,000

0 Bedroom, 0.00 Bathroom, Rural on 4.79 Acres

Jackfish Lake, Rural Parkland County, AB

Discover the ultimate lakefront lifestyle with Lot 4 at Jackfish lake, just 45 minutes from downtown Edmonton and only 20 minutes from Spruce Grove. This 4.79+/- acre lot features an impressive 600 feet of shoreline, offering stunning views and unmatched access to the lake. The quick drop-off in water depth allows for a shorter dock for quick and easy lake access. The lot's natural landscape, surrounded by mature trees, creates a private and peaceful setting ideal for relaxation and recreation. With power and gas at the property line, this lot is ready for your custom lakefront home or vacation retreat. Enjoy year-round activities right outside your door! Lot is partially cleared making it easier for immediate use.