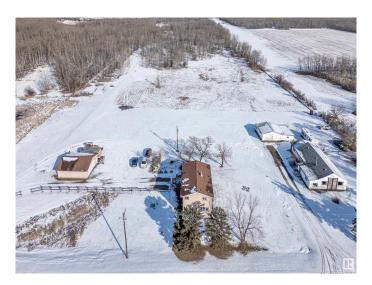

## \$595,000

3 Bedroom, 1.50 Bathroom, 1,728 sqft Rural on 20.00 Acres

Le Bel Abri, Rural Strathcona County, AB

Location, location! This 20 acre property is situated 15 mins from Sherwood Park, and under 20 mins from Edmonton. This character home's main floor consists of a large mud-room leading to a well-equipped kitchen and large living room and for convenience there is a two piece bathroom just off the mud-room. Upstairs you will find a bonus room, three good sized bedrooms and a four piece bathroom. Outside is where this property really shines. It has two double garages for all the toys, many trails, camping spots, a firepit area, along with access to Cooking Lake at the back of the property, which makes it an outdoor enthusist's paradise. Add to all this an older home with full services and separate driveway that would make the perfect location for a future shop.

### **Essential Information**

MLS® # E4425181 Price \$595,000

Bedrooms 3

Bathrooms 1.50

Full Baths 1
Half Baths 1

Square Footage 1,728

Acres 20.00

Year Built 1930 Type Rural

#### **Exterior**

Exterior Wood

Exterior Features Boating, Lake Access Property

Construction Wood

Foundation Concrete Perimeter