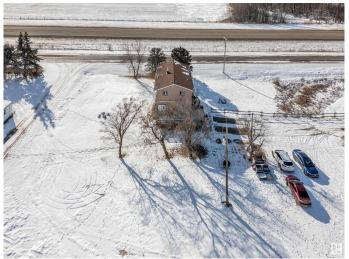

## \$595,000

3 Bedroom, 1.50 Bathroom, 1,728 sqft Rural on 20.00 Acres

Le Bel Abri, Rural Strathcona County, AB

Location, location! This 20 acre property is situated 15 mins from Sherwood Park, and under 20 mins from Edmonton. This character home's main floor consists of a large mud-room leading to a well-equipped kitchen and large living room and for convenience there is a two piece bathroom just off the mud-room. Upstairs you will find a bonus room, three good sized bedrooms and a four piece bathroom. Outside is where this property really shines. It has two double garages for all the toys, many trails, camping spots, a firepit area, along with access to Cooking Lake at the back of the property, which makes it an outdoor enthusist's paradise. Add to all this an older home with full services and separate driveway that would make the perfect location for a future shop.

### **Essential Information**

MLS® # E4425181 Price \$595,000

Bedrooms 3

Bathrooms 1.50

Full Baths 1
Half Baths 1

Square Footage 1,728

Acres 20.00

Year Built 1930 Type Rural

#### **Exterior**

Exterior Wood

Exterior Features Boating, Lake Access Property

Construction Wood

Foundation Concrete Perimeter