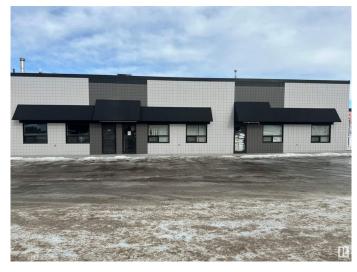

#### \$838,760

0 Bedroom, 0.00 Bathroom, Industrial on 0.00 Acres

Broadmoor Centre, Sherwood Park, AB

Industrial/Warehouse bays approximately 3,242 square feet and available for sale immediately. The property is located in Sherwood Park, AB with easy access to and from the location to major highways including Sherwood Park Freeway and Anthony Henday. There is additional approximately 659 square feet mezzanine, which makes total usable space size as 3,901 square feet. These improved units have two overhead doors (12X12 feet), approximately 18 feet ceiling height and, built in washroom with, roof top units and two electrical panels. The zoning allows variety of commercial and industrial usages including warehouse, distribution Centre and offices.

## **Exterior**

Exterior Block
Construction Block