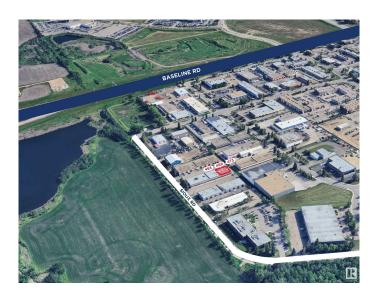

# \$838,760 - 465-469 Sioux Road, Sherwood Park

MLS® #E4424637

#### \$838,760

0 Bedroom, 0.00 Bathroom, Industrial on 0.00 Acres

Broadmoor Centre, Sherwood Park, AB

Industrial/Warehouse bays approximately 3,242 square feet and available for sale immediately. The property is located in Sherwood Park, AB with easy access to and from the location to major highways including Sherwood Park Freeway and Anthony Henday. There is additional approximately 659 square feet mezzanine, which makes total usable space size as 3,901 square feet. These improved units have two overhead doors (12X12 feet), approximately 18 feet ceiling height and, built in washroom with, roof top units and two electrical panels. The zoning allows variety of commercial and industrial usages including warehouse, distribution Centre and offices.

## **Community Information**

Address 465-469 Sioux Road

Area Sherwood Park

Subdivision Broadmoor Centre

City Sherwood Park

County ALBERTA

Province AB

Postal Code T8A 4H2