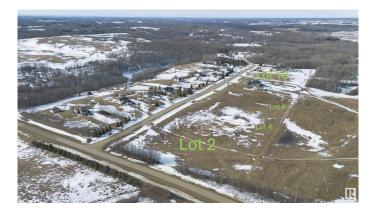

# \$224,900 - Lot 2 53424 Range Road 14, Rural Parkland County

MLS® #E4424610

#### \$224,900

0 Bedroom, 0.00 Bathroom, Rural on 3.40 Acres

Willow Peak Estates, Rural Parkland County, AB

Live close to Chickakoo Lake in beautiful Willow Peak Estates only 12 minutes from Stony Plain. Imagine the possibilities for your dream home with the Builder of YOUR choice on this 3.40 acre lot. This acreage has a gorgeous spot for a SUNNY SOUTH FACING home, and it sits next to a tree line for privacy. The driveway entrance is paved, and so is the subdivision. STOP and LISTEN when you drive over to see it...there is peace and tranquility here with only nature surrounding you and no highway noise at all, as the subdivision is set far from the highway and situated on a NO EXIT ROAD. This property can have a well or a cistern (your choice) It can also accommodate a septic tank & field too, and the power is across the road. The gas line is at the lot line. A quick trip to work in Edmonton on the Yellowhead will be only 25 to 30 minutes. It's a well-positioned spot for a new home, offering country living with close convenience to the City.

## **Community Information**

Address Lot 2 53424 Range Road 14

Area Rural Parkland County

Subdivision Willow Peak Estates

City Rural Parkland County

County ALBERTA

Province AB

Postal Code T7Y 0B5