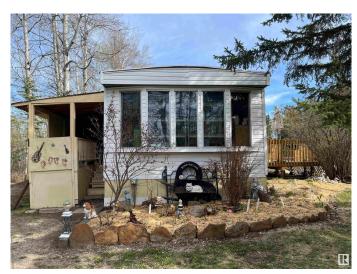

### \$269,000

0 Bedroom, 0.00 Bathroom, Business with Property on 0.00 Acres

Glenevis, Glenevis, AB

CALLING ALL GREENTHUMBS!!! 7.39 acres in the hamlet of Glenevis with a home based GREENHOUSE business opportunity. Make this property your private oasis or a home based business. Extensive landscaping with perennials with ACRES of UNTOUCHED LAND ready for you. A 20x56 greenhouse is perfect for personal indulgence or a BUSINESS VENTURE. You can keep the property more secluded or remove some trees on the north property line to give you EXPOSURE TO HWY 43. Located on the edge of the Hamlet of Glenevis, you can walk to the local post office or convenience/liquor store with gas station and bottle depot. A drilled well services this property. Septic can be upgraded to access the municipal sewer line. Comes with a solid 3 bedroom modular home with a 12x22 east facing deck. Home has newer patio doors and a woodburning stove. LOTS OF POTENTIAL!

Built in 1973

### **Exterior**

Exterior Modular Construction Modular