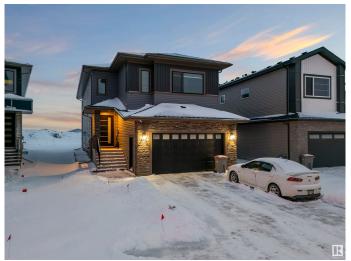

#### \$735,000

5 Bedroom, 4.50 Bathroom, 2,678 sqft Rural on 0.06 Acres

Irvin Creek, Rural Leduc County, AB

This detached two-storey single-family home blends style and functionality. With a spacious patio, a large gazebo in the backyard, and a double garage, it offers both comfort and convenience. The main floor features a cozy living room, modern kitchen, and family room, ideal for gatherings. The primary bedroom on the main level includes an ensuite 3-piece bathroom. Upstairs, you'll find additional bedrooms, a den, and a bonus room for flexible use. The home also includes a 5-piece ensuite and a 4-piece bath on the upper level, plus a 2-piece bath on the main floor. Central in-built speakers and a big backyard gazebo create an inviting atmosphere. Located in a prime area close to Edmonton South, this home offers easy access to schools, parks, shopping, and dining, making it the perfect choice for families seeking space and convenience.

#### **Essential Information**

MLS® # E4424594 Price \$735,000

Bedrooms 5

Bathrooms 4.50

Full Baths 4
Half Baths 1

Square Footage 2,678
Acres 0.06
Year Built 2023
Type Rural

Sub-Type Detached Single Family

Style 2 Storey
Status Active