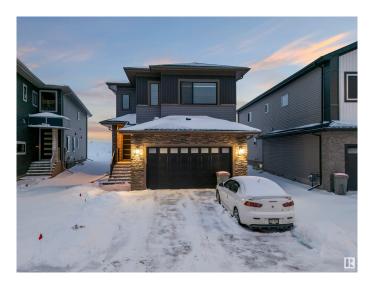

#### \$735,000

5 Bedroom, 4.50 Bathroom, 2,678 sqft Rural on 0.06 Acres

Irvin Creek, Rural Leduc County, AB

This detached two-storey single-family home blends style and functionality. With a spacious patio, a large gazebo in the backyard, and a double garage, it offers both comfort and convenience. The main floor features a cozy living room, modern kitchen, and family room, ideal for gatherings. The primary bedroom on the main level includes an ensuite 3-piece bathroom. Upstairs, you'll find additional bedrooms, a den, and a bonus room for flexible use. The home also includes a 5-piece ensuite and a 4-piece bath on the upper level, plus a 2-piece bath on the main floor. Central in-built speakers and a big backyard gazebo create an inviting atmosphere. Located in a prime area close to Edmonton South, this home offers easy access to schools, parks, shopping, and dining, making it the perfect choice for families seeking space and convenience.

#### **Essential Information**

MLS® # E4424594 Price \$735,000

Bedrooms 5

Bathrooms 4.50

Full Baths 4
Half Baths 1

Square Footage 2,678
Acres 0.06
Year Built 2023
Type Rural

Sub-Type Detached Single Family

Style 2 Storey
Status Active