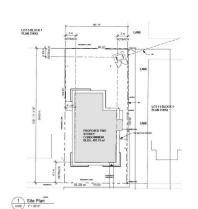

### **Essential Information**

MLS® # E4423161 Price \$157,500

Bathrooms 0.00 Acres 0.00

Type Land Commercial

Status Active

| Area Schedule (Gross Building) |                  |            |          |                       |
|--------------------------------|------------------|------------|----------|-----------------------|
| Unit                           | Name             | Level      | Area     | Area m²               |
| 101                            | TWO BEDROOM UNIT | MAIN FLOOR | 961 SF   | 89.30 m²              |
| 102                            | ONE BEDROOM UNIT | MAIN FLOOR | 650 SF   | 60.37 m <sup>2</sup>  |
| 103                            | ONE BEDROOM UNIT | MAIN FLOOR | 650 SF   | 60.37 m <sup>2</sup>  |
| 201                            | TWO BEDROOM UNIT | 2ND FLOOR  | 1,020 SF | 94.78 m <sup>2</sup>  |
| 202                            | ONE BEDROOM UNIT | 2ND FLOOR  | 650 SF   | 60.37 m²              |
| 203                            | ONE BEDROOM UNIT | 2ND FLOOR  | 650 SF   | 60.37 m²              |
|                                |                  |            | 4.581 SF | 425.59 m <sup>3</sup> |

CONCEPT DRAWING (NOT FOR CONSTRUCTION)