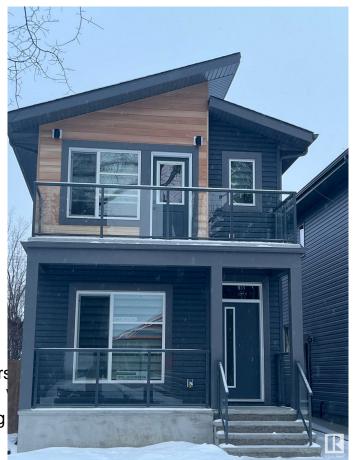

## \$614,900 - 12110 123 Street, Edmonton

MLS® #E4422771

## \$614,900

5 Bedroom, 4.00 Bathroom, 1,665 sqft Single Family on 0.00 Acres

Prince Charles, Edmonton, AB

This beautifully designed two-storey home features a legal one-bedroom suite, perfect for extra income or guests! The main floor boasts 9' ceilings and an open-concept living, dining, and kitchen area with sleek quartz countertops. You'll find a convenient bedroom and a 3-piece bathroom on this level. Upstairs, the primary suite offers a private balcony, a luxurious 4-piece ensuite, and a spacious walk-in closet. Two additional bedrooms, a flexible space for your needs, a 4-piece bathroom, and a handy laundry room complete the upper floor. Plus, enjoy the added benefit of a large double detached garage! This home combines style and functionalityâ€"perfect for modern living!

## **Essential Information**

MLS® # E4422771 Price \$614,900

Bedrooms 5 Bathrooms 4.00

Full Baths 4

Square Footage 1,665 Acres 0.00 Year Built 2024

Type Single Family

Sub-Type Detached Single Family

Style 2 Storey
Status Active

## **Community Information**

Address 12110 123 Street

Area Edmonton

Subdivision Prince Charles

City Edmonton
County ALBERTA

Province AB

Postal Code T5L 0H3

**Amenities** 