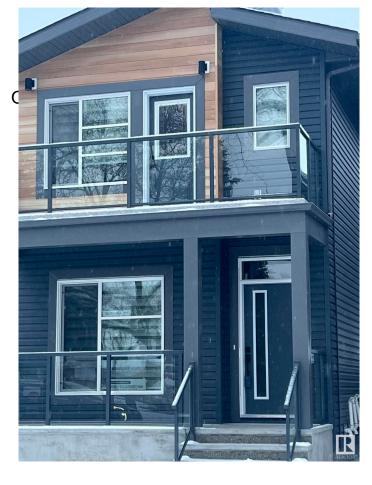

## \$614,900 - 12110 123 Street, Edmonton

MLS® #E4422771

## \$614,900

5 Bedroom, 4.00 Bathroom, 1,665 sqft Single Family on 0.00 Acres

Prince Charles, Edmonton, AB

This beautifully designed two-storey home features a legal one-bedroom suite, perfect for extra income or guests! The main floor boasts 9' ceilings and an open-concept living, dining, and kitchen area with sleek quartz countertops. You'll find a convenient bedroom and a 3-piece bathroom on this level. Upstairs, the primary suite offers a private balcony, a luxurious 4-piece ensuite, and a spacious walk-in closet. Two additional bedrooms, a flexible space for your needs, a 4-piece bathroom, and a handy laundry room complete the upper floor. Plus, enjoy the added benefit of a large double detached garage! This home combines style and functionalityâ€"perfect for modern living!

## **Essential Information**

MLS® # E4422771 Price \$614,900

Bedrooms 5 Bathrooms 4.00

Full Baths 4

Square Footage 1,665 Acres 0.00 Year Built 2024

Type Single Family

Sub-Type Detached Single Family

Style 2 Storey
Status Active

## **Community Information**

Address 12110 123 Street

Area Edmonton

Subdivision Prince Charles

City Edmonton
County ALBERTA

Province AB

Postal Code T5L 0H3

**Amenities** 