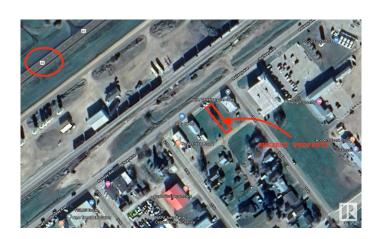

# **\$17,900 - 5611 Railway Avenue, Boyle**

MLS® #E4422692

#### \$17,900

0 Bedroom, 0.00 Bathroom, Land Commercial on 0.00 Acres

Boyle, Boyle, AB

LOWEST PRICE FOR A COMMERCIAL LOT IN BOYLE! Don't miss out on this opportunity to build your dream business with exposure to HWY 63 and Railway ave in Boyle. Half way between Edmonton and Fort McMurray you could tap into the massive amount of traffic that runs on the highway daily! Exposure is key and some well established businesses are near by including the Co-op grocery store, the Boyle Vet, and the Pizza House! Municipal services are available to this lot.

## **Community Information**

Address 5611 Railway Avenue

Area Boyle
Subdivision Boyle
City Boyle

County ALBERTA

Province AB

Postal Code T0A 0M0