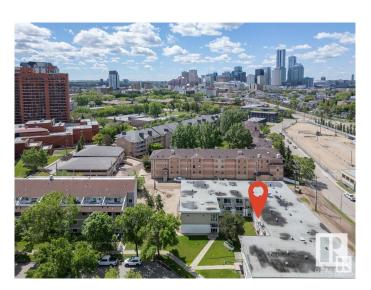

## \$129,900

2 Bedroom, 1.00 Bathroom, 752 sqft Condo / Townhouse on 0.00 Acres

Boyle Street, Edmonton, AB

Attention INVESTORS & FIRST-TIME HOMEBUYERS! This 2nd-floor condo is just steps from the River Valley, LRT station, and shopping along Jasper Ave. With condo fees of \$505.49 covering ALL utilities, ownership is both affordable and hassle-free. Both bedrooms are generously sized with large closets, conveniently located next to a 4-piece bathroom. Enjoy a spacious balcony overlooking the courtyard, perfect for relaxing. If you're looking for a move-in-ready home at a great value, this is the one. A must-see!

## **Community Information**

Address 203 8640 106 Avenue

Area Edmonton
Subdivision Boyle Street

City Edmonton
County ALBERTA

Province AB
Postal Code T5H 0M7

## **Exterior**

Exterior Wood, Brick, Stucco

Exterior Features Flat Site, Level Land, Schools, Shopping Nearby, View City, View

Downtown

Roof Flat

Construction Wood, Brick, Stucco Foundation Concrete Perimeter