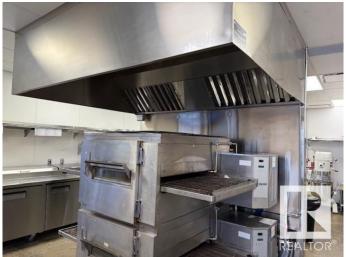

## \$149,000

0 Bedroom, 0.00 Bathroom, Business on 0.00 Acres

Strathcona Industrial Park, Edmonton, AB

Takeout Pizza Located In A Very Desirable Location In A Busy Shopping Plaza on 34 Avenue. Can Be Converted To Indian or Other Ethnic Takeout. Very Attractive Rent Rates and Lease In Place.