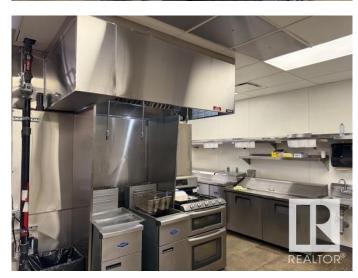

## \$149,000

0 Bedroom, 0.00 Bathroom, Business on 0.00 Acres

Strathcona Industrial Park, Edmonton, AB

Takeout Pizza Located In A Very Desirable Location In A Busy Shopping Plaza on 34 Avenue. Can Be Converted To Indian or Other Ethnic Takeout. Very Attractive Rent Rates and Lease In Place.