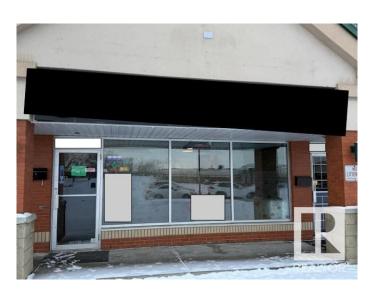

## \$149,000

0 Bedroom, 0.00 Bathroom, Business on 0.00 Acres

Strathcona Industrial Park, Edmonton, AB

Takeout Pizza Located In A Very Desirable Location In A Busy Shopping Plaza on 34 Avenue. Can Be Converted To Indian or Other Ethnic Takeout. Very Attractive Rent Rates and Lease In Place.