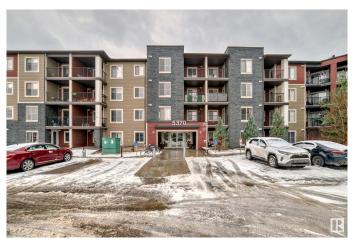

## \$235,900

2 Bedroom, 2.00 Bathroom, 922 sqft Condo / Townhouse on 0.00 Acres

Chappelle Area, Edmonton, AB

This well maintained beautiful 2 bed and 1 den condominium located in Edmonton's South West Chappelle area has lots of features. This unit has 2 deds, a den and 2 baths and huge balcony. Included in the property is 1 underground heated title parking. Boasting beautiful granite countertop, kitchen with ample cabinatory and stainlesss steel appliances, the washer and dryer are located in convenient separate area. NEW FLOORING, NEW CARPET AND NEW PAINT. The building features 4 floors, 2 high speed elevators and visitor parking. The propety is located close to all amenities; close to Anthony Henday and Airport.

# **Community Information**

Address 207 5370 Chappelle Road

Area Edmonton

Subdivision Chappelle Area

City Edmonton
County ALBERTA

Province AB

Postal Code T6W 3L5