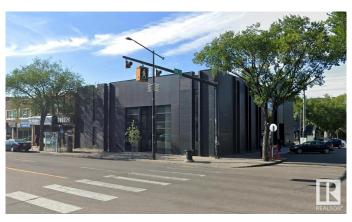

#### \$3,950,000

0 Bedroom, 0.00 Bathroom, Office on 0.00 Acres

Garneau, Edmonton, AB

Unique opportunity to purchase the historic Merchants Block, a highly coveted retail/office building fronting Whyte Avenue with exposure to 25,100 vehicles per day. This architecturally prominent building offers retailers and professionals a rare opportunity to secure a high exposure, corner location in Edmonton's trendiest shopping corridor. 12,670 sq.ft.± over three floors consisting of main floor retail space and two floors of developed space suitable for a wide number of professional or medical users. Ample rear and dedicated parking stalls. Rare street front customer parking opportunities along 108 Street. Immediate access to numerous restaurants, shops, bus/LRT stations, and running/biking trails in the River Valley. In 2019, the Base Building underwent extensive upgrades totaling \$500,000 in investment.