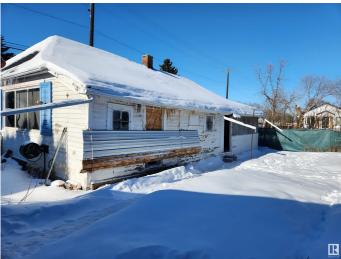

#### \$315,000

0 Bedroom, 0.00 Bathroom, Single Family on 0.00 Acres

Beverly Heights, Edmonton, AB

One block off Ada Blvd, this 50' x 120' corner lot can house your next project, or build your dream home. All utilities to the home have been disconnected. No entry into home. Large double garage 29 x 26. Lot value only.

## **Community Information**

| Address     | 4647 114 Avenue |
|-------------|-----------------|
| Area        | Edmonton        |
| Subdivision | Beverly Heights |
| City        | Edmonton        |
| County      | ALBERTA         |
| Province    | AB              |
| Postal Code | T5W 0T6         |