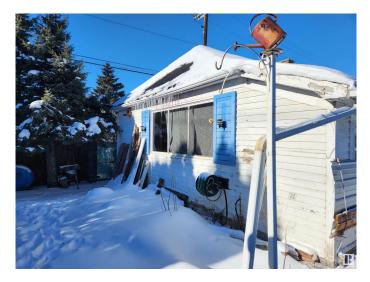

#### \$315,000

0 Bedroom, 0.00 Bathroom, Single Family on 0.00 Acres

Beverly Heights, Edmonton, AB

One block off Ada Blvd, this 50' x 120' corner lot can house your next project, or build your dream home. All utilities to the home have been disconnected. No entry into home. Large double garage 29 x 26. Lot value only.

## **Community Information**

| Address     | 4647 114 Avenue |
|-------------|-----------------|
| Area        | Edmonton        |
| Subdivision | Beverly Heights |
| City        | Edmonton        |
| County      | ALBERTA         |
| Province    | AB              |
| Postal Code | T5W 0T6         |