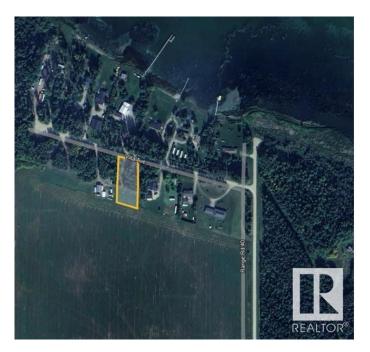

# \$69,900 - Lot 12 54426 Rge Rd 40, Rural Lac Ste. Anne County

MLS® #E4420946

## \$69,900

0 Bedroom, 0.00 Bathroom, Rural on 0.50 Acres

Thibault Settlement, Rural Lac Ste. Anne County, AB

AMAZING OPPORTUNITY AT A GREAT PRICE!! PRIVATE PARTIAL TREED WITH CLEARED DRIVEWAYS AND BUILDING SITE. THIS HALF ACRE PARCEL JUST LOCATED OFF THE SOUTH SHORES OF LAC STE ANNE. MINUTES TO ALBERTA BEACH & A SHORT DRIVE TO DARWELL. THIS LOT/AREA IS A MUNICIPAL RESERVE ADJACENT TO FARM FIELD DIRECTLY BEHIND. CLEARED ON THE SOUTH END, BUT LINED WITH FOREST ON NORTH PERIMETER FOR PRIVACY! THIS FABULOUS LOT FEATURES PATHWAYS LEADING TO THE LAKE, POWER & GAS AVAILABLE AT PROPERTY LINE. THE PERFECT (SHORT DRIVE FROM EDMONTON) WEEKEND GET AWAY SPOT CLOSE TO WATER AMENITIES OR BUILD YOUR DREAM GETAWAY LAKE HOUSE OR EVEN PARK AN RV / TRAVEL TRAILER AND **ENJOY ALL RECREATIONAL ACTIVITIES** THAT LAC STE ANNE & ALBERTA BEACH COMMUNITY HAS TO OFFER. 1 MORE ADJACENT LOT ALSO AVAILABLE FOR EVEN A MORE SPACE OR BIGGER HOME! LOT SIZE 96' x 232' APPROX.

# **Community Information**

Address Lot 12 54426 Rge Rd 40

Area Rural Lac Ste. Anne County

Subdivision Thibault Settlement

City Rural Lac Ste. Anne County

County ALBERTA

Province AB

Postal Code T0E 0A0