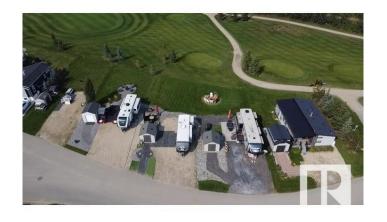

## \$228,400

0 Bedroom, 0.00 Bathroom, Rural on 0.01 Acres

Trestle Creek Golf Resort, Rural Parkland County, AB

Trestle Creek Golf & RV Resort â€" Your Perfect Getaway! This is your chance to own a piece of paradise in a one-of-a-kind resort! Located just 45 minutes west of Edmonton, this pie-shaped lot is close to endless outdoor activities, ideal for family time, friends, or a golf weekend. Enjoy walking distance to washrooms, showers, and laundry facilities. Just a short golf cart ride away, you'll find thrilling waterslides, ziplining, water skiing, a sandy beach, playgrounds, tennis courts, basketball nets, and a baseball field. Winter fun is just as abundant, with outdoor activities for every season. Relax by cozy campfires, join events hosted by the social committee, and enjoy a summer full of golf and new friends. Plus, bonus: water, sewer, and Wi-Fi are included! Come experience Trestle Creek â€" the perfect mix of adventure, relaxation, and community!

### **Exterior**

Exterior Features Backs Onto Park/Trees, Flat Site, Gated Community, Golf Nearby,

Landscaped, Low Maintenance Landscape, Paved Lane, Picnic Area,

Playground Nearby, Recreation Use