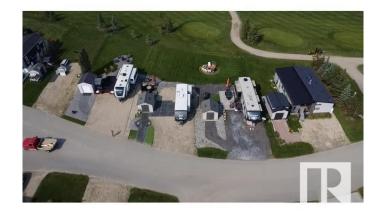

## \$228,400

0 Bedroom, 0.00 Bathroom, Rural on 0.01 Acres

Trestle Creek Golf Resort, Rural Parkland County, AB

Trestle Creek Golf & RV Resort â€" Your Perfect Getaway! This is your chance to own a piece of paradise in a one-of-a-kind resort! Located just 45 minutes west of Edmonton, this pie-shaped lot is close to endless outdoor activities, ideal for family time, friends, or a golf weekend. Enjoy walking distance to washrooms, showers, and laundry facilities. Just a short golf cart ride away, you'll find thrilling waterslides, ziplining, water skiing, a sandy beach, playgrounds, tennis courts, basketball nets, and a baseball field. Winter fun is just as abundant, with outdoor activities for every season. Relax by cozy campfires, join events hosted by the social committee, and enjoy a summer full of golf and new friends. Plus, bonus: water, sewer, and Wi-Fi are included! Come experience Trestle Creek â€" the perfect mix of adventure, relaxation, and community!

### **Exterior**

Exterior Features Backs Onto Park/Trees, Flat Site, Gated Community, Golf Nearby,

Landscaped, Low Maintenance Landscape, Paved Lane, Picnic Area,

Playground Nearby, Recreation Use