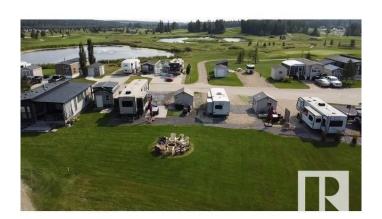

## \$228,400

0 Bedroom, 0.00 Bathroom, Rural on 0.01 Acres

Trestle Creek Golf Resort, Rural Parkland County, AB

Trestle Creek Golf & RV Resort â€" Your Perfect Getaway! This is your chance to own a piece of paradise in a one-of-a-kind resort! Located just 45 minutes west of Edmonton, this pie-shaped lot is close to endless outdoor activities, ideal for family time, friends, or a golf weekend. Enjoy walking distance to washrooms, showers, and laundry facilities. Just a short golf cart ride away, you'll find thrilling waterslides, ziplining, water skiing, a sandy beach, playgrounds, tennis courts, basketball nets, and a baseball field. Winter fun is just as abundant, with outdoor activities for every season. Relax by cozy campfires, join events hosted by the social committee, and enjoy a summer full of golf and new friends. Plus, bonus: water, sewer, and Wi-Fi are included! Come experience Trestle Creek â€" the perfect mix of adventure, relaxation, and community!

### **Exterior**

Exterior Features Backs Onto Park/Trees, Flat Site, Gated Community, Golf Nearby,

Landscaped, Low Maintenance Landscape, Paved Lane, Picnic Area,

Playground Nearby, Recreation Use