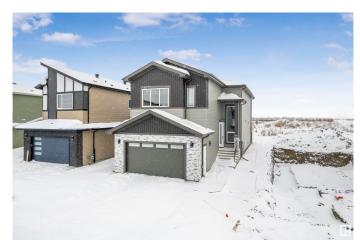

### \$699.999

5 Bedroom, 3.00 Bathroom, 2,533 sqft Rural on 0.11 Acres

Irvin Creek, Rural Leduc County, AB

Welcome to this exquisite almost 2,550 sq. ft home in the prestigious Irvine Creek neighbourhood. Boasting 5 spacious bedrooms and 3 bathrooms, this luxurious residence features a main floor bedroom and full bathroom for added convenience. The gourmet kitchen is complemented by a separate spice kitchen, perfect for culinary enthusiasts. Luxury finishes are evident throughout, from the elegant tile flooring on the main level to the sleek vinyl flooring on the second level. Large windows and an open-to-below design flood the home with natural light, creating an inviting, airy atmosphere. Enjoy the added bonus of a builder-provided deck, ideal for outdoor entertaining. A separate side entrance also offers the potential for a future secondary suite. With its superior craftsmanship and thoughtful design, this home combines comfort, style, and versatility. Live the luxury you deserve in a home that has it all!

Sub-Type Detached Single Family

Style 2 Storey

Status Active