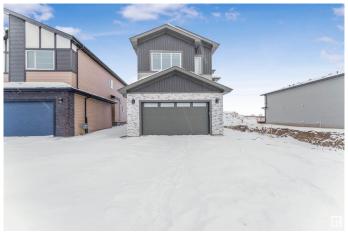

### \$699.999

5 Bedroom, 3.00 Bathroom, 2,533 sqft Rural on 0.11 Acres

Irvin Creek, Rural Leduc County, AB

Welcome to this exquisite almost 2,550 sq. ft home in the prestigious Irvine Creek neighbourhood. Boasting 5 spacious bedrooms and 3 bathrooms, this luxurious residence features a main floor bedroom and full bathroom for added convenience. The gourmet kitchen is complemented by a separate spice kitchen, perfect for culinary enthusiasts. Luxury finishes are evident throughout, from the elegant tile flooring on the main level to the sleek vinyl flooring on the second level. Large windows and an open-to-below design flood the home with natural light, creating an inviting, airy atmosphere. Enjoy the added bonus of a builder-provided deck, ideal for outdoor entertaining. A separate side entrance also offers the potential for a future secondary suite. With its superior craftsmanship and thoughtful design, this home combines comfort, style, and versatility. Live the luxury you deserve in a home that has it all!

Sub-Type Detached Single Family

Style 2 Storey

Status Active