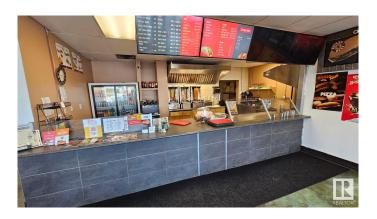

### \$139,000

0 Bedroom, 0.00 Bathroom, Business on 0.00 Acres

Ottewell, Edmonton, AB

This well-established donair shop has been serving the local community for 26 years at the same prime location. No franchise fees - full ownership and flexibility. With a loyal customer base and great visibility, this business is located in a high-traffic area, ensuring a steady flow of customers and strong foot traffic. The shop boasts ample space for seating, making it ideal for dine-in guests while also accommodating a busy takeout operation. Turnkey operation with equipment and systems in place. Great potential for growth with continued success. This is a fantastic opportunity for anyone looking to step into a well-established, profitable business with a great reputation and 4.9 Rating on Google with 150+ reviews. Can expand the menu to include a wider variety of items to cater to a broader audience. Whether you're a seasoned restaurateur or a first-time buyer, this donair shop presents an exciting opportunity. The location is perfect for continued success in the donair and fast-casual food industry.