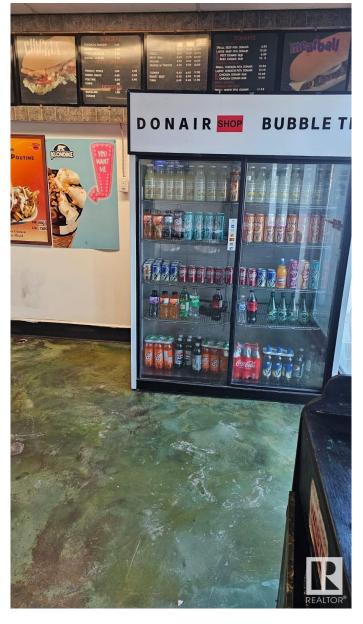

### \$139,000

0 Bedroom, 0.00 Bathroom, Business on 0.00 Acres

Ottewell, Edmonton, AB

This well-established donair shop has been serving the local community for 26 years at the same prime location. No franchise fees - full ownership and flexibility. With a loyal customer base and great visibility, this business is located in a high-traffic area, ensuring a steady flow of customers and strong foot traffic. The shop boasts ample space for seating, making it ideal for dine-in guests while also accommodating a busy takeout operation. Turnkey operation with equipment and systems in place. Great potential for growth with continued success. This is a fantastic opportunity for anyone looking to step into a well-established, profitable business with a great reputation and 4.9 Rating on Google with 150+ reviews. Can expand the menu to include a wider variety of items to cater to a broader audience. Whether you're a seasoned restaurateur or a first-time buyer, this donair shop presents an exciting opportunity. The location is perfect for continued success in the donair and fast-casual food industry.