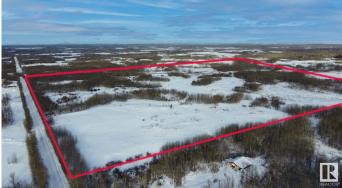

### \$799,975

0 Bedroom, 0.00 Bathroom, Rural on 145.78 Acres

None, Rural Strathcona County, AB

**INCREDIBLE OPPORTUNITY! Beautiful.** partially treed and rolling pasture land 23 minutes southeast of Sherwood Park, offered for sale for the first time outside of the family in many decades!! HWY 14 was expropriated out of this 161 acre quarter, leaving 145.78 on just 1 title. Approximately 13 acres is on the north side of the highway with an approach address of 20255 HWY 14. Approximately 132 acres is on the south side and is super private! An approach off the highway is 20256 HWY 14 & one on the west side is 51129 Range Road 203. Strathcona County MIGHT permit the subdivision of the north piece out AND MIGHT allow splitting the south part into 2, so in effect creating 3 potential parcels and titles.

### Exterior

Exterior Features Rolling Land, Treed Lot