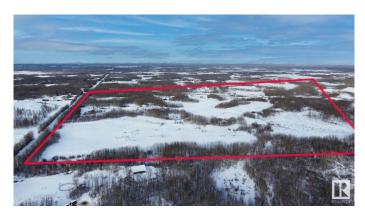

### \$799,975

0 Bedroom, 0.00 Bathroom, Rural on 145.78 Acres

None, Rural Strathcona County, AB

**INCREDIBLE OPPORTUNITY! Beautiful.** partially treed and rolling pasture land 23 minutes southeast of Sherwood Park, offered for sale for the first time outside of the family in many decades!! HWY 14 was expropriated out of this 161 acre quarter, leaving 145.78 on just 1 title. Approximately 13 acres is on the north side of the highway with an approach address of 20255 HWY 14. Approximately 132 acres is on the south side and is super private! An approach off the highway is 20256 HWY 14 & one on the west side is 51129 Range Road 203. Strathcona County MIGHT permit the subdivision of the north piece out AND MIGHT allow splitting the south part into 2, so in effect creating 3 potential parcels and titles.

### Exterior

Exterior Features Rolling Land, Treed Lot