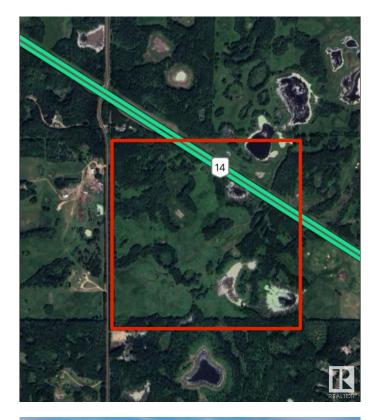

### \$799,975

0 Bedroom, 0.00 Bathroom, Rural on 145.78 Acres

None, Rural Strathcona County, AB

**INCREDIBLE OPPORTUNITY! Beautiful.** partially treed and rolling pasture land 23 minutes southeast of Sherwood Park, offered for sale for the first time outside of the family in many decades!! HWY 14 was expropriated out of this 161 acre quarter, leaving 145.78 on just 1 title. Approximately 13 acres is on the north side of the highway with an approach address of 20255 HWY 14. Approximately 132 acres is on the south side and is super private! An approach off the highway is 20256 HWY 14 & one on the west side is 51129 Range Road 203. Strathcona County MIGHT permit the subdivision of the north piece out AND MIGHT allow splitting the south part into 2, so in effect creating 3 potential parcels and titles.