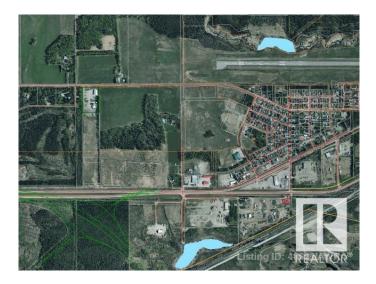

### \$1,100,000

0 Bedroom, 0.00 Bathroom, Land Commercial on 0.00 Acres

Edson, Edson, AB

Attention Developers! Close to 16 acres of prime industrial development land facing HWY 16(part of Trans-Canada Highway) . High Traffic Exposure located in Edson Alberta only 2 miles west of Downtown.