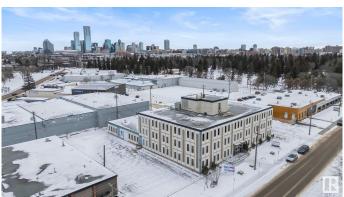

#### \$0

0 Bedroom, 0.00 Bathroom, Office on 0.00 Acres

Queen Mary Park, Edmonton, AB

The Beaufort Building offers a premier office leasing opportunity in central Edmonton, providing businesses with a professional and well-connected workspace. This three-story office building features 28,420 SF of available space, with flexible floor plans to accommodate various business needs. The main floor offers 9,176 SF, the second floor 9,618 SF, and the third floor 9,626 SF, making it ideal for professional services, medical offices, or corporate headquarters. With ample surface parking and easy access to major roadways, public transit, and downtown Edmonton, the Beaufort Building ensures a convenient and accessible location for tenants and clients. Designed to support productivity and efficiency, the Beaufort Building provides move-in ready options as well as customizable spaces to suit business requirements. The surrounding area offers a variety of amenities, including restaurants, cafAOs, and retail services, enhancing convenience for employees and visitors.

Built in 1979