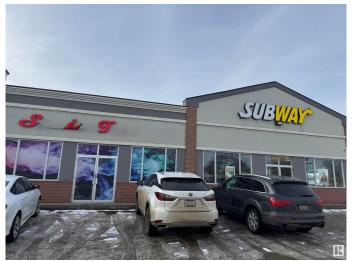

### \$135,000

0 Bedroom, 0.00 Bathroom, Business on 0.00 Acres

Highway Central, Wetaskiwin, AB

Business for Sale: Fantastic opportunity for Turnkey Business Vape Shop. Located in a high-traffic area with great visibility. Strong presence in the area, surrounded by Subway, Edo, Domino's Pizza, with Strong Foot traffic this business has huge potential to grow. With reasonable rent (\$3200) the business allows for a huge margin and financial stability. Please do not approach the staff as they are not authorized to discuss the details. Act now to secure your future and own a thriving business.