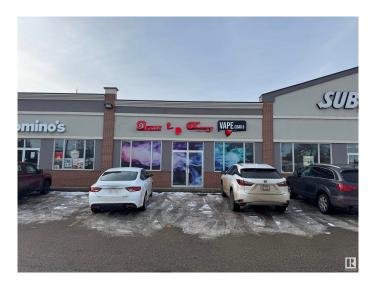

### \$135,000

0 Bedroom, 0.00 Bathroom, Business on 0.00 Acres

Highway Central, Wetaskiwin, AB

Business for Sale: Fantastic opportunity for Turnkey Business Vape Shop. Located in a high-traffic area with great visibility. Strong presence in the area, surrounded by Subway, Edo, Domino's Pizza, with Strong Foot traffic this business has huge potential to grow. With reasonable rent (\$3200) the business allows for a huge margin and financial stability. Please do not approach the staff as they are not authorized to discuss the details. Act now to secure your future and own a thriving business.